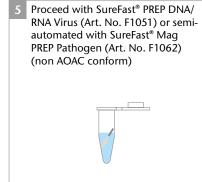

| Product                         | No. of Tests/<br>Amount | Art. No. |
|---------------------------------|-------------------------|----------|
| RNA preparation                 |                         |          |
| SureFast® PREP DNA/RNA<br>Virus | 100 extractions         | F1051    |
| SureFast® Mag PREP Pathogen     | 96 extractions          | F1062    |
| qPCR kit                        |                         |          |
| SureFast® SARS-CoV-2 PLUS       | 100 reactions           | F7110    |

# Test procedure\*:

<sup>\*</sup> According to AOAC PTM for stainless steel.