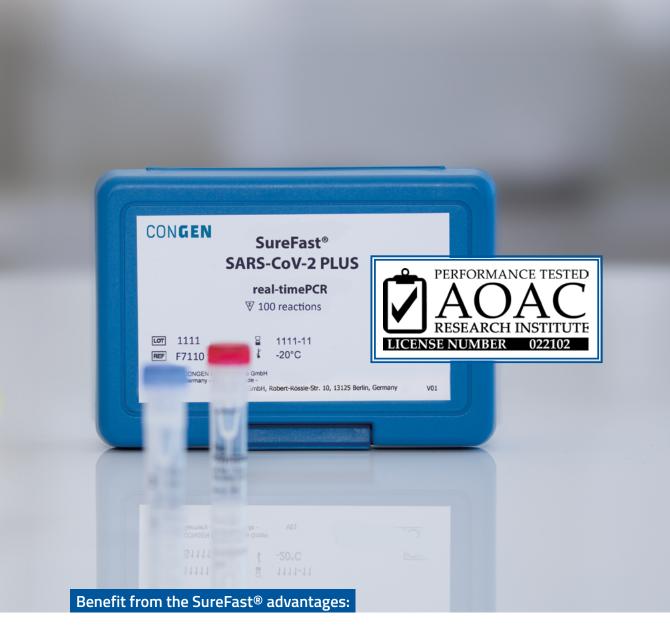

# Specific detection of SARS-CoV-2

with SureFast® SARS-CoV-2 PLUS

## SureFast® SARS-CoV2 PLUS

The test kit enables the detection of the E-Gene, which encodes an envelope protein. It contains a Reaction Mix, Enzyme Mix, Internal Control RNA, PCR Water and the Positive Control.

| Product                         | No. of Tests/<br>Amount | Art. No. |
|---------------------------------|-------------------------|----------|
| RNA preparation                 |                         |          |
| SureFast® PREP DNA/RNA<br>Virus | 100 extractions         | F1051    |
| SureFast® Mag PREP Pathogen     | 96 extractions          | F1062    |
| qPCR kit                        |                         |          |
| SureFast® SARS-CoV-2 PLUS       | 100 reactions           | F7110    |