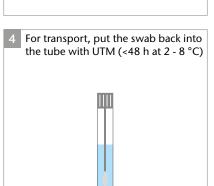

oreover, a positive control is included in the kit

## SureFast® SARS-CoV2 PLUS

The test kit enables the detection of the E-Gene, which encodes an envelope protein. It contains a Reaction Mix, Enzyme Mix, Internal Control RNA, PCR Water and the Positive Control.

| Product                         | No. of Tests/<br>Amount | Art. No. |
|---------------------------------|-------------------------|----------|
| RNA preparation                 |                         |          |
| SureFast® PREP DNA/RNA<br>Virus | 100 extractions         | F1051    |
| SureFast® Mag PREP Pathogen     | 96 extractions          | F1062    |
| qPCR kit                        |                         |          |
| SureFast® SARS-CoV-2 PLUS       | 100 reactions           | F7110    |

# Test procedure\*:











<sup>\*</sup> According to AOAC PTM for stainless steel.