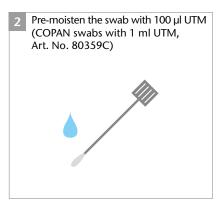

eover, a positive control is included in the kit

## SureFast® SARS-CoV2 PLUS

The test kit enables the detection of the E-Gene, which encodes an envelope protein. It contains a Reaction Mix, Enzyme Mix, Internal Control RNA, PCR Water and the Positive Control.

| Product                         | No. of Tests/<br>Amount | Art. No. |
|---------------------------------|-------------------------|----------|
| RNA preparation                 |                         |          |
| SureFast® PREP DNA/RNA<br>Virus | 100 extractions         | F1051    |
| SureFast® Mag PREP Pathogen     | 96 extractions          | F1062    |
| qPCR kit                        |                         |          |
| SureFast® SARS-CoV-2 PLUS       | 100 reactions           | F7110    |

# Test procedure\*:











<sup>\*</sup> According to AOAC PTM for stainless steel.