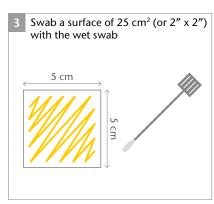

r, a positive control is included in the kit

## SureFast® SARS-CoV2 PLUS

The test kit enables the detection of the E-Gene, which encodes an envelope protein. It contains a Reaction Mix, Enzyme Mix, Internal Control RNA, PCR Water and the Positive Control.

| Product                         | No. of Tests/<br>Amount | Art. No. |
|---------------------------------|-------------------------|----------|
| RNA preparation                 |                         |          |
| SureFast® PREP DNA/RNA<br>Virus | 100 extractions         | F1051    |
| SureFast® Mag PREP Pathogen     | 96 extractions          | F1062    |
| qPCR kit                        |                         |          |
| SureFast® SARS-CoV-2 PLUS       | 100 reactions           | F7110    |

# Test procedure\*:











<sup>\*</sup> According to AOAC PTM for stainless steel.