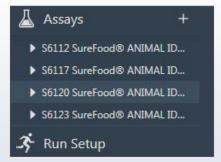

#### qPCR Run

User-friendly software set up with all SureFast® and SureFood® assays pre-loaded. Start the qPCR run in only 4 steps:

1 Select the template

2 Select the Assay(s)

3 Enter Samples Names

4 Start Run