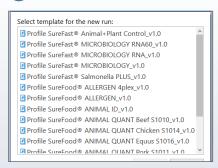

#### qPCR Run

User-friendly software set up with all SureFast® and SureFood® assays pre-loaded. Start the qPCR run in only 4 steps:

1 Select the template

2 Select the Assay(s)

3 Enter Samples Names

4 Start Run