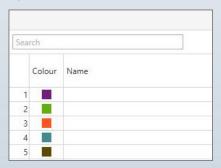

#### qPCR Run

User-friendly software set up with all SureFast® and SureFood® assays pre-loaded. Start the qPCR run in only 4 steps:

1 Select the template

2 Select the Assay(s)

3 Enter Samples Names

4 Start Run