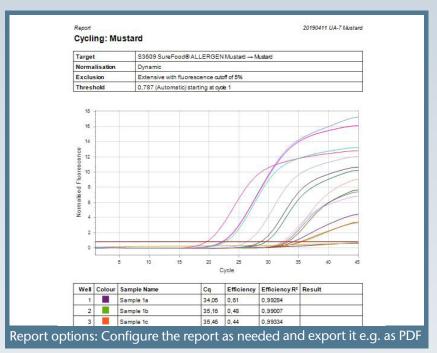

mode) Cooling: 3 °C/s (fast mode)

#### No calibration required – RIDA®CYCLER is a non-contact system. The rotor is not in contact with anything physical just the induction field. Computer minimum requirements • Windows® 7, 32-bit Operating Pointer device System (English version) • USB Drive • .NET Framework 4.5 or higher • Adobe® Reader® must be installed to be able to view • Intel i5 processor, 2.4 GHz reports in PDF format • 4 GB of RAM • Bluetooth®, if this is the • 1 GB free hard drive capacity preferred connection



### RIDA®CYCLER Software

#### qPCR Run

User-friendly software set up with all SureFast® and SureFood® assays pre-loaded. Start the qPCR run in only 4 steps:

1 Select the template



2 Select the Assay(s)



3 Enter Samples Names



4 Start Run



#### **Results**







## **Ordering information**

| Product               | Description                                     | Art. No.      |
|-----------------------|-------------------------------------------------|---------------|
| RIDA®CYCLER           | 4 channel qPCR instrument, incl. 1 box of tubes | ZRCYCLER      |
| RIDA®CYCLER-MIC-Tubes | Box with 960 tubes and caps                     | ZRC-MIC-TUBES |

## SureFast® and SureFood® real-time PCR Kits

All kits are validated on the RIDA®CYCLER

#### **Product range:**

- Allergens
- GMO
- Animal species
- Microbiology



SureFood®/SureFast® real-time PCR kits
Product Overview

## **Benefits**

Size – qPCR instrument with a small footprint

Modular – Connect multiple instruments wireless to one PC

Convenient – Pre-loaded assays – no more programmi