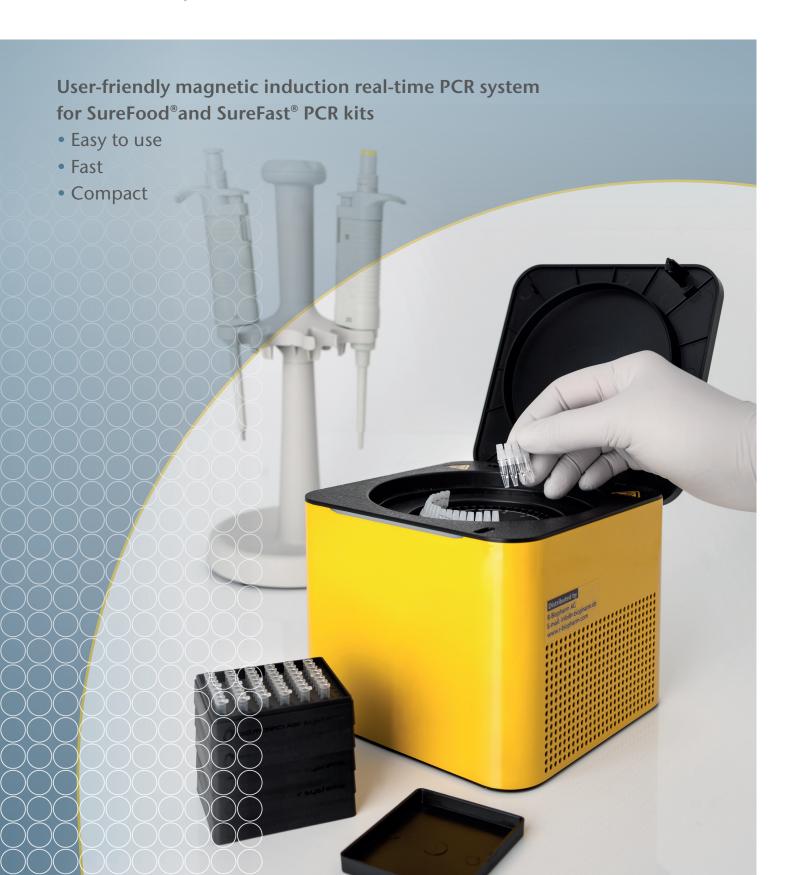

# **RIDA®CYCLER**

# The multiplex real-time PCR instrument

## **Ordering information**

| Product               | Description                                     | Art. No.      |
|-----------------------|-------------------------------------------------|---------------|
| RIDA®CYCLER           | 4 channel qPCR instrument, incl. 1 box of tubes | ZRCYCLER      |
| RIDA®CYCLER-MIC-Tubes | Box with 960 tubes and caps                     | ZRC-MIC-TUBES |