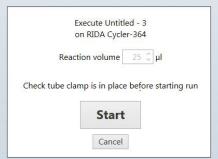

#### qPCR Run

User-friendly software set up with all SureFast® and SureFood® assays pre-loaded. Start the qPCR run in only 4 steps:

1 Select the template

2 Select the Assay(s)

3 Enter Samples Names

4 Start Run